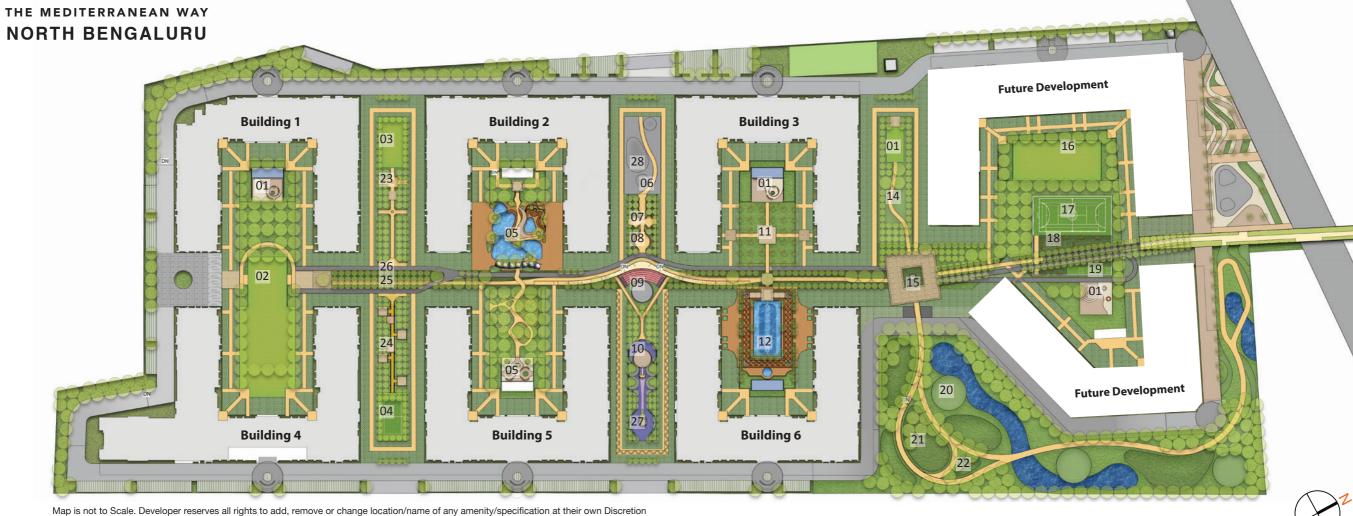

## **MASTER LAYOUT PLAN**

Map is not to Scale. Developer reserves all rights to add, remove or change location/name of any amenity/specification at their own Discretion

- 01. CHILDRENS' PLAY AREA & **SENIOR CITIZEN ZONE**
- 02. LAWN AREA WITH SEATING
- 03. PADDLE COURT
- 04. SAND VOLLEY BALL
- 05. GAUDI LEISURE, JACUZZI & KIDS' POOL
- 06. KIDS' SKATING RINK
- **07. SKATING PARK**
- **08. SKATE BOARDING RINK**

- 09. OUTDOOR SCREEN AND AMPHI SEATING
- 10. SAND PIT
- 11. PALM COURT
- 12. LAP POOL
- 13. YOGA AND MEDITATION COURT
- 14. OUTDOOR GYM
- 15. PLAZA WITH FOUNTAIN SEATING
- 16. LAWN AREA

- 17. FUTSAL & TENNIS COURT
- 18. PICKLE COURT
- 19. NET CRICKET
- 20. MINI GOLF
- 21. BUTTERFLY & FLOWER GARDEN
- 22. PET PARK
- 23. PLAZA WITH SEATING AREA UNDER
  - TREE CANOPIES

- 24. CABANAS & GAZEBO WITH GRAPE
  - **WINE WALKWAY**
- 25. CYCLE TRACK
- **26. JOGGING TRACK**
- 27. WALL CLIMBING & KIDS' PLAY AREA
- 28. SCULPTURE SEATING AREA